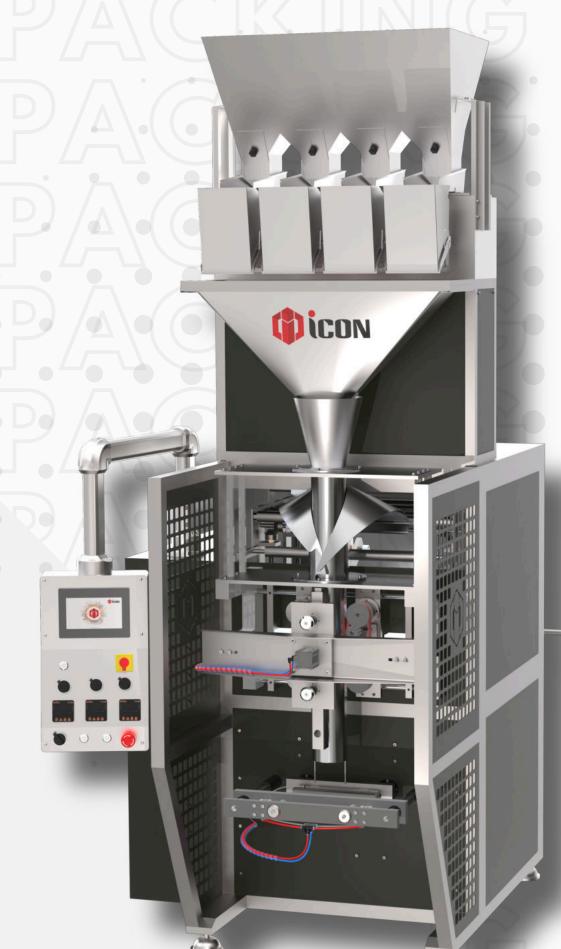

# FOUR HEAD VFFS PRO

ICON

The Four Head Pouch Packing Machine delivers exceptional speed and accuracy, making it ideal for highvolume packaging operations. Equipped with advanced multi-head weighing technology, it ensures precise filling, reducing material waste and enhancing efficiency. Its user-friendly design allows for quick changeovers between different pouch sizes and styles. Built for durability and performance, this machine is a valuable asset for any production line seeking reliability and cost-effectiveness.

The Four Head Pouch Packing Machine specializes in high-speed, precise filling and sealing of pouches, making it perfect for a variety of products in diverse industries.

The Four Head Pouch Packing Machine is ideal for packaging products such as snacks, coffee, grain porridge, free flow items and resealable pouches.